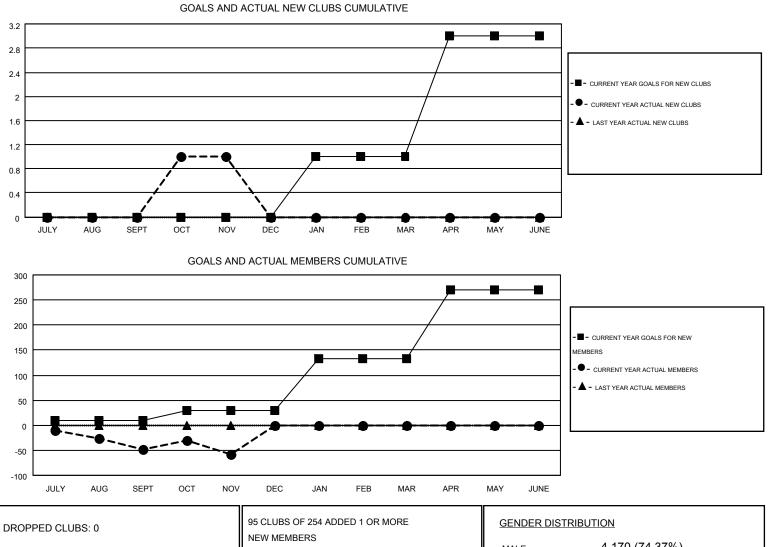

## GMT: KENNETH SCHWOLS

| Clubs                 |                  |           |                  |                  | Members               |                    |                                        |                    |                  |
|-----------------------|------------------|-----------|------------------|------------------|-----------------------|--------------------|----------------------------------------|--------------------|------------------|
| RESULTS FOR 2014-2015 |                  |           |                  |                  | RESULTS FOR 2014-2015 |                    |                                        |                    |                  |
| QUARTER               | NEW CLUB<br>GOAL | NEW CLUBS | DROPPED<br>CLUBS | NET<br>GAIN/LOSS | QUARTER               | NEW MEMBER<br>GOAL | CHARTER AND<br>NEW<br>MEMBERS<br>ADDED | DROPPED<br>MEMBERS | NET<br>GAIN/LOSS |
| JULY/AUG/SEPT         | 0                | 0         | 0                | 0                | JULY/AUG/SEPT         | 10                 | 100                                    | 148                | -48              |
| OCT/NOV/DEC           | 0                | 1         | 0                | 1                | OCT/NOV/DEC           | 20                 | 115                                    | 126                | -11              |
| JAN/FEB/MAR           | 1                | 0         | 0                | 0                | JAN/FEB/MAR           | 102                | 0                                      | 0                  | 0                |
| APR/MAY/JUNE          | 2                | 0         | 0                | 0                | APR/MAY/JUNE          | 139                | 0                                      | 0                  | 0                |

| DROPPED CLUBS: 0 |     | 95 CLUBS OF 254 ADDED 1 OR MORE | GENDER DISTRIBUTION   |                |  |
|------------------|-----|---------------------------------|-----------------------|----------------|--|
|                  |     | NEW MEMBERS                     | MALE                  | 4,170 (74.37%) |  |
|                  |     |                                 | FEMALE                | 1,437 (25.63%) |  |
| DROPPED MEMBERS  |     |                                 |                       |                |  |
| DECEASED         | 37  | CLICK HERE FOR HEALTH           |                       |                |  |
| CLUB CANCELLED   | 0   | ASSESSMENT DATA                 | FAMILY UNIT MEMBERS   | 1,14           |  |
| OTHER            | 237 |                                 | HEAD OF HOUSEHOLD     | 56             |  |
| TOTAL            | 274 |                                 | NON-HEAD OF HOUSEHOLD | 57             |  |
|                  |     |                                 |                       |                |  |